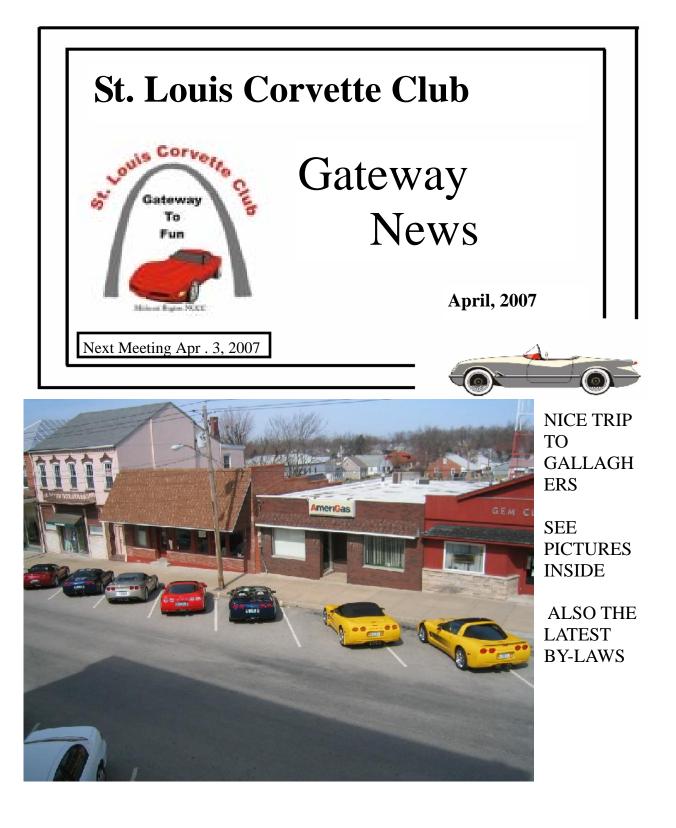

March 11 – Ron and Mary Ann Hagenow have planned a trip to Gallagher's Restaurant in Waterloo, Illinois for Sunday, March 11. Family style chicken dinner will be served. Those going should meet at 11:30 at the Home Depot on South Lindbergh. Dinner reservations have been made for 12:00. A show of hands indicated that 15-20 members will plan to attend.