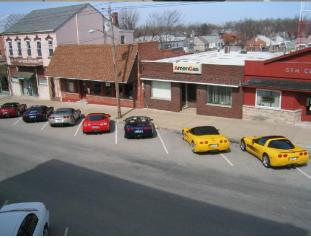

#### Prior Events

Vice President Ron Hagenow reported that the Valentine Brunch at Harry's West on Sunday, February 18th was well attended and enjoyed by all. Club members also visited Gateway Classic Cars in Fairmont City, Illinois on Sunday, February 25th. The trip turned into a surprise farewell visit as Charlie and Jackie Miget said good-bye to their '65 Pontiac GTO – SOLD! Dinner followed at the Blue Springs Café in Highland.