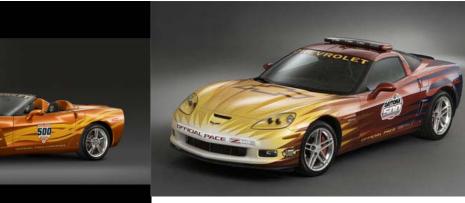

The special-edition 2007 Chevrolet Corvette convertible that will be serving pace car duty for this year's Indianapolis 500. No, it's not Indy-car fast, but with 400 horses at your disposal, it's plenty quick. The Daytona 500 is NASCAR's premier race and traditionally kicks off the Nextel Cup racing season. Selection of the Z06 model marks the second consecutive year that a Corvette has been selected as the